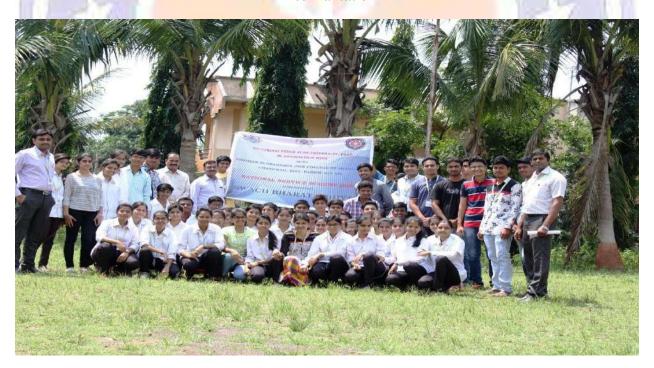

#### Winter Special Camp at Mangrul

# मगरूळ यथ मगळवारपासून फामसा महाविद्यालयाच्या हिवाळी शिबिर

चांदवड | येथील श्रीमान सुरेशदादा जैन औपधिनर्माण महाविद्यालयाच्या विशेष हिवाळी शिबिराचे आयोजन मंगरूळ येथे दि. १० ते १६ जानेवारी या कालावधीत करण्यात आल्याची माहिती प्राचार्य डॉ. सी. डी. उपासनी यांनी दिली. या शिबिरात स्वच्छता अभियान, वृक्षलागवड, आरोग्य जनजागृती आदी विविध कार्यक्रमांचे आयोजन करण्यात आले आहे. तसेच शासकीय सवलती, भारतीय संविधान, जेनेरिक मेडिसीन, आरोग्य जनजागृती, डिजिटल अर्थव्यवस्था, व्यसन आणि आरोग्य आदी विषयांवर तज्ज्ञांचे मार्गदर्शन होणार आहे. या शिबिराचे नियोजन प्रा. विजय बोरकर, प्रा. डॉ. मयूर चोरडिया यांनी केले आहे.