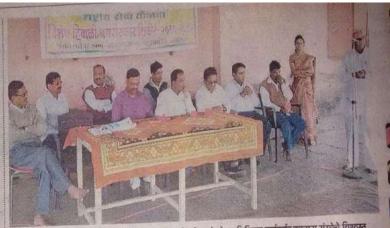

# मंगरुळला शिबिर

फार्मसी महाविद्यालयाचे

दर्शन केले. यावेळी प्रा. यांनी आभार मानले. (वार्ताहर)

दवड : येथील एसएनजेबीचे चटपल्लीवार, कार्यक्रम अधिकारी जैन फार्मसी विजय बोरकर, डॉ. मयूर चोरडिया, वद्यालयाच्या राष्ट्रीय सेवा योजना नयना बस्ते, सोसायटीचे माजी बराचे उद्घाटन मंगरूळ येथे संपन्न सभापती विजय जाधव, प्रकाश ले. अध्यक्षस्थानी संस्थेचे विश्वस्त शेळके, ग्रामसेवक सूर्यवंशी, मंगरुळ गहरलाल आबड होते. प्रमुख पाहुणे विद्यालयाचे मुख्याच्यापक सुनील गटविकास अधिकारी डॉ. देशमुख, शरीफ शेख आर्दिसह ग्रामस्य ल थांडे होते. डॉ. घांडे यांनी उपस्थित होते. प्रा.विजय बोरकर यांनी सनाच्या विविध योजना व प्रास्ताविक केले. नयना बस्ते यांनी तर द्यार्थ्याचा सहभाग याविषयी सूत्रसंचालन केले. डॉ. मयूर चोरिडया

चांदवड तालुक्यातील मंगरूळ येये फार्मसी महाविद्यालयाचे राष्ट्रीय सेवा योजनेच्या शिबिरास मार्गदर्शन करताना संस्थेचे विश्वस्त जवाहरलाल आबड, गटविकास अधिकारी डॉ. सुनील घांडे, विजय जाधव, प्रकाश शेळके, सुनील वेशमुख, विजय बोरकर, नयना बस्ते, डॉ. मयूर चोरडिया, शरीफ शेख, चटपल्लीवार, सूर्यवंशी आदि.