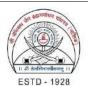

#### Winter Special Camp at Mangrul

# मगरूळ यथ मगळवारपासून फामसा महाविद्यालयाच्या हिवाळी शिबिर

चांदवड | येथील श्रीमान सुरेशदादा जैन औपधिनर्माण महाविद्यालयाच्या विशेष हिवाळी शिबिराचे आयोजन मंगरूळ येथे दि. १० ते १६ जानेवारी या कालावधीत करण्यात आल्याची माहिती प्राचार्य डॉ. सी. डी. उपासनी यांनी दिली. या शिबिरात स्वच्छता अभियान, वृक्षलागवड, आरोग्य जनजागृती आदी विविध कार्यक्रमांचे आयोजन करण्यात आले आहे. तसेच शासकीय सवलती, भारतीय संविधान, जेनेरिक मेडिसीन, आरोग्य जनजागृती, डिजिटल अर्थव्यवस्था, व्यसन आणि आरोग्य आदी विषयांवर तज्ज्ञांचे मार्गदर्शन होणार आहे. या शिबिराचे नियोजन प्रा. विजय बोरकर, प्रा. डॉ. मयूर चोरडिया यांनी केले आहे.