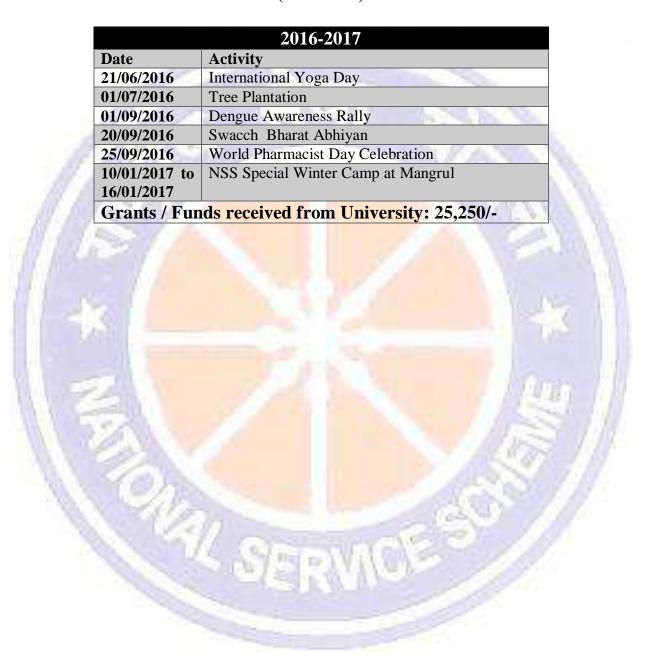

#### **NSS Unit Approval Letter from University 2016-17**

SSDJ College of Phampacy,Chandwad दि. ०९/०९/२०१६