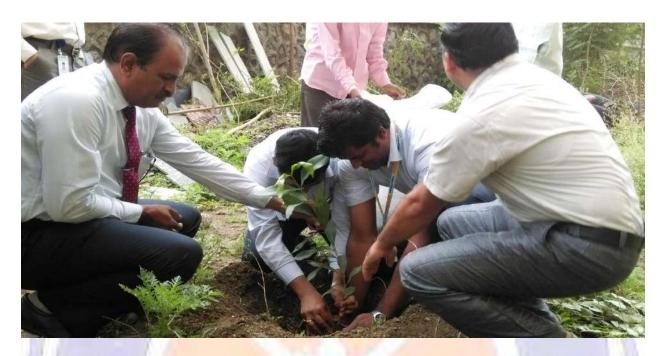

# SNJB's SHRIMAN SURESHDADA JAIN COLLEGE OF PHARMACY JAIN GURUKUL, *NEMINAGAR*,

AT/P. CHANDWAD, Tal. Chandwad, Dist. Nashik-423 101.

Tree Plantation

**Swacch Bharat Abhiyan** 